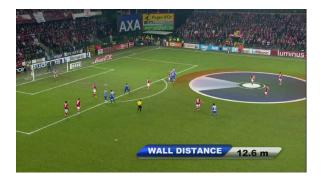

## **KEY FEATURES**

| - Offside lines<br>- Speed measurements<br>- Magnifier (to zoom to the action)<br>- Super clips (short analysis clips broadcasted just after event happens or | Inputs (up to 3 cameras):<br>- Cam 1 (typically main camera)<br>- Cam 2 (typically left 16m camera)<br>- Cam 3 (typically right 16m camera)<br>- Internal video recorder input or virtual giant screen input |
|---------------------------------------------------------------------------------------------------------------------------------------------------------------|--------------------------------------------------------------------------------------------------------------------------------------------------------------------------------------------------------------|
| at half-time and end of the game)                                                                                                                             |                                                                                                                                                                                                              |
|                                                                                                                                                               | Outputs                                                                                                                                                                                                      |
| SDI supported formats                                                                                                                                         | - Augmented output (cam feed + virtual graphics)                                                                                                                                                             |
| - HD 1080i-50, 1080i-60, 720p50, 720p60                                                                                                                       | - Clean feed                                                                                                                                                                                                 |
| - SD (4:3 and 16:9 anamorphic PAL/NTSC)                                                                                                                       | - Offside line preview                                                                                                                                                                                       |
|                                                                                                                                                               |                                                                                                                                                                                                              |
| Genlock                                                                                                                                                       |                                                                                                                                                                                                              |
| - Black Burst                                                                                                                                                 |                                                                                                                                                                                                              |
| - Tri-Level                                                                                                                                                   |                                                                                                                                                                                                              |
|                                                                                                                                                               |                                                                                                                                                                                                              |
| Dimensions                                                                                                                                                    |                                                                                                                                                                                                              |
| - 4U 19" rack                                                                                                                                                 |                                                                                                                                                                                                              |