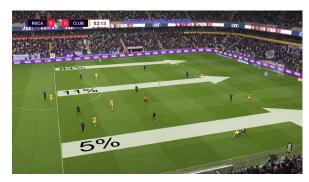

## **KEY FEATURES**

| - Offside lines<br>- Speed measurements<br>- Magnifier (to zoom to the action)<br>- Super clips (short analysis clips broadcasted just after event happens or | Inputs (up to 3 cameras):<br>- Cam 1 (typically main camera)<br>- Cam 2 (typically left 16m camera)<br>- Cam 3 (typically right 16m camera)<br>- Internal video recorder input or virtual giant screen input |
|---------------------------------------------------------------------------------------------------------------------------------------------------------------|--------------------------------------------------------------------------------------------------------------------------------------------------------------------------------------------------------------|
| at half-time and end of the game)                                                                                                                             |                                                                                                                                                                                                              |
|                                                                                                                                                               | Outputs                                                                                                                                                                                                      |
| SDI supported formats                                                                                                                                         | - Augmented output (cam feed + virtual graphics)                                                                                                                                                             |
| - HD 1080i-50, 1080i-60, 720p50, 720p60                                                                                                                       | - Clean feed                                                                                                                                                                                                 |
| - SD (4:3 and 16:9 anamorphic PAL/NTSC)                                                                                                                       | - Offside line preview                                                                                                                                                                                       |
|                                                                                                                                                               |                                                                                                                                                                                                              |
| Genlock                                                                                                                                                       |                                                                                                                                                                                                              |
| - Black Burst                                                                                                                                                 |                                                                                                                                                                                                              |
| - Tri-Level                                                                                                                                                   |                                                                                                                                                                                                              |
|                                                                                                                                                               |                                                                                                                                                                                                              |
| Dimensions                                                                                                                                                    |                                                                                                                                                                                                              |
| - 4U 19" rack                                                                                                                                                 |                                                                                                                                                                                                              |