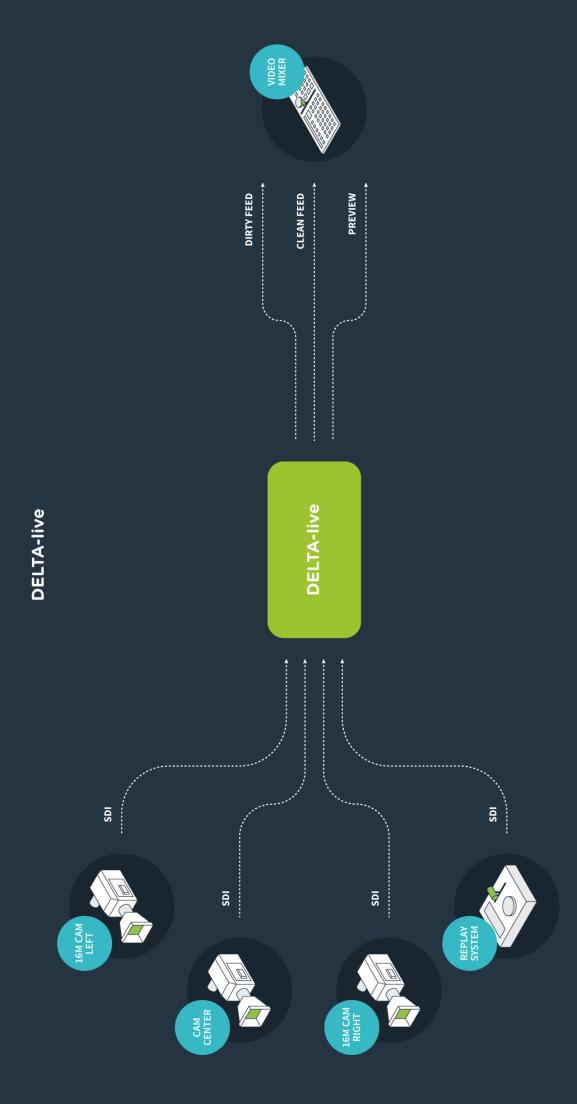

## **KEY FEATURES**

| - Offside lines<br>- Speed measurements<br>- Magnifier (to zoom to the action)<br>- Super clips (short analysis clips broadcasted just after event happens or | Inputs (up to 3 cameras):<br>- Cam 1 (typically main camera)<br>- Cam 2 (typically left 16m camera)<br>- Cam 3 (typically right 16m camera)<br>- Internal video recorder input or virtual giant screen input |
|---------------------------------------------------------------------------------------------------------------------------------------------------------------|--------------------------------------------------------------------------------------------------------------------------------------------------------------------------------------------------------------|
| at half-time and end of the game)                                                                                                                             |                                                                                                                                                                                                              |
|                                                                                                                                                               | Outputs                                                                                                                                                                                                      |
| SDI supported formats                                                                                                                                         | - Augmented output (cam feed + virtual graphics)                                                                                                                                                             |
| - HD 1080i-50, 1080i-60, 720p50, 720p60                                                                                                                       | - Clean feed                                                                                                                                                                                                 |
| - SD (4:3 and 16:9 anamorphic PAL/NTSC)                                                                                                                       | - Offside line preview                                                                                                                                                                                       |
|                                                                                                                                                               |                                                                                                                                                                                                              |
| Genlock                                                                                                                                                       |                                                                                                                                                                                                              |
| - Black Burst                                                                                                                                                 |                                                                                                                                                                                                              |
| - Tri-Level                                                                                                                                                   |                                                                                                                                                                                                              |
|                                                                                                                                                               |                                                                                                                                                                                                              |
| Dimensions                                                                                                                                                    |                                                                                                                                                                                                              |
| - 4U 19" rack                                                                                                                                                 |                                                                                                                                                                                                              |