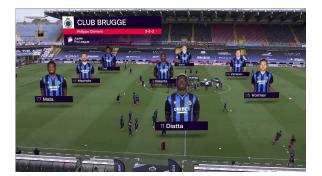

Shot on target - Free kick

Rugby - Live progress

Line up 3D integration

Heatmap

Rue Gilles Magnée 92/6 | B-4430 Ans | Belgium T : +32 (0) 4 239 78 81 | F : +32 (0) 4 239 78 89 contact@deltacast.com | **www.deltacast.com** 