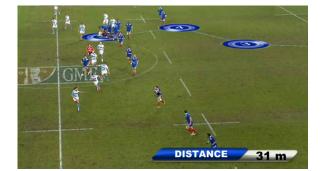

Shot on target - Free kick

Rugby - Live progress

Line up 3D integration

Heatmap

Rue Gilles Magnée 92/6 | B-4430 Ans | Belgium T : +32 (0) 4 239 78 81 | F : +32 (0) 4 239 78 89 contact@deltacast.com | **www.deltacast.com** 