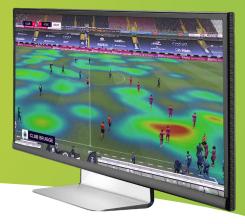

Shot on target - Free kick

Rugby - Live progress

Line up 3D integration

Heatmap

Rue Gilles Magnée 92/6 | B-4430 Ans | Belgium T : +32 (0) 4 239 78 81 | F : +32 (0) 4 239 78 89 contact@deltacast.com | **www.deltacast.com** 