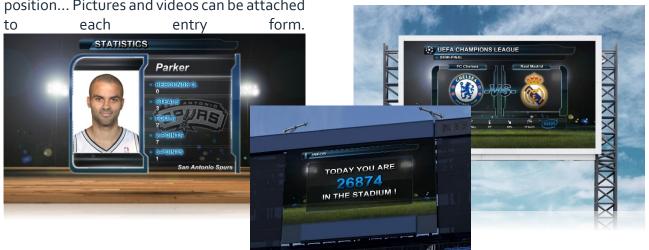

### **Advanced Database Engine**

information about referees, Input commentators, players classified by sport, team, and nationality. Each field can be customized to store various type of information such as age, height, weight, rank, position... Pictures and videos can be attached

### **Statistics**

A dedicated module can also be configured to enter statistics in live transmitted in real time to the database. Types of statistics are completely customizable by the end-user.