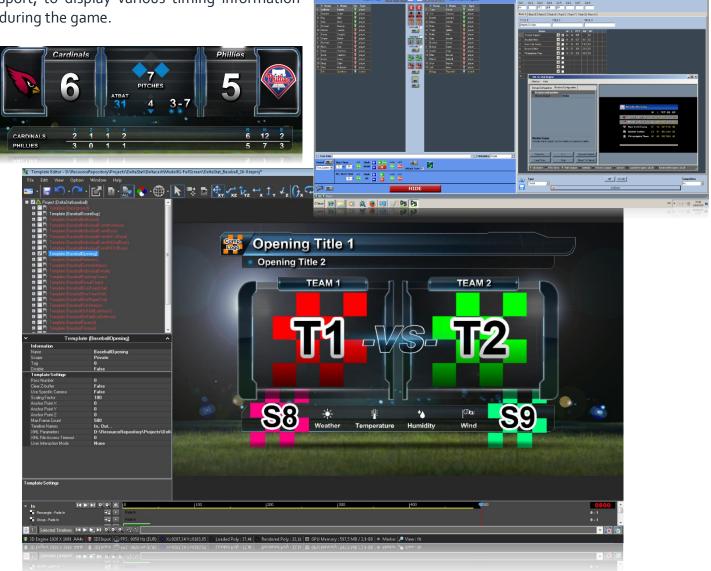

### Intuitive Graphic Design Tool

Create customized high-end 2D & 3D graphics & animations, using information from the database, insert logos, titles, clips, animate and synchronize them to deliver high-end quality graphics.

### **User Interface**

Each sport has a dedicated user interface to manage live production, from which the operator can instantly target graphics according to actions, enter statistics, and display panels to give information about the team, the players, statistics, game results...

#### Timer

Every timer design can be adapted to each sport, to display various timing information during the game.